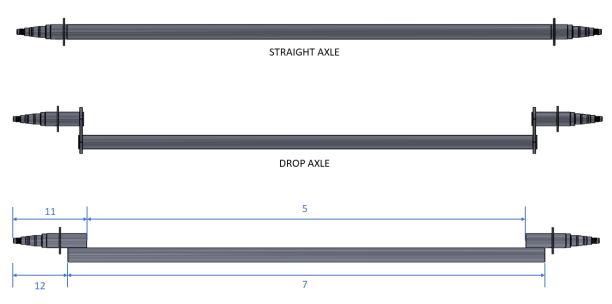

## 13. APPLICABLE TO OVERLAY AND DROP AXLES ONLY refer to figure 2:

- a. Distance Between Stubs [5]
- b. Stub Length [11] \_\_\_\_\_
- C. Stub Overhang [12] \_\_\_\_\_
- d. Beam Length [7] \_\_\_\_\_
- **14. Axle Pads Welded** (will incur an additional \$35 charge to be paid on collection or prior to dispatch): ☐ YES ☐ NO
- **15.** If YES, Axle Pad Centre Measurement [G]: \_\_\_\_\_ □ TOP □ BOTTOM