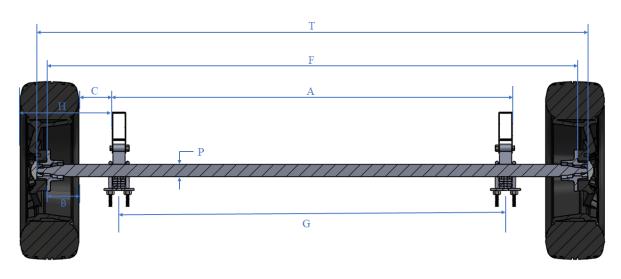

## REQUIRED AXLE MEASUREMENTS

| .,  | be completed by customer prior to ordering axie. Flease check the relevant boxes.                                                                                                           |
|-----|---------------------------------------------------------------------------------------------------------------------------------------------------------------------------------------------|
| 1.  | Axle Type: ☐ Straight ☐ Overlay ☐ 2 1/2" Drop ☐ 3" Drop ☐ 4" Drop                                                                                                                           |
| 2.  | Material Specifications [P] - refer to figure 1:  ☐ Black ☐ Galvanised ☐ 39mm Round ☐ 40mm Round ☐ 40mm Square ☐ 45mm Round ☐ 45mm Square ☐ 50mm Round ☐ 50mm Square ☐ 60mm Round           |
| 3.  | Bearing Configuration:                                                                                                                                                                      |
|     | LM                                                                                                                                                                                          |
| 4.  | Turn Style: ☐ Marine ☐ Electric                                                                                                                                                             |
| 5.  | Type of Mount Plate: ☐ 9" Hydraulic Drum ☐ 9" Mechanical Drum ☐ 10" Mechanical Disc ☐ 10" Electric Drum ☐ 10" Hydraulic Drum ☐ 10" Hydraulic Drum ☐ 12" Hydraulic Drum ☐ 12" Hydraulic Disc |
| 6.  | Overall Axle Length [T]:                                                                                                                                                                    |
| 7.  | Face to Face Length [F]:                                                                                                                                                                    |
| 8.  | Stud Pattern: ☐ Ford ☐ Holden HT ☐ Holden HQ ☐ Landcruiser 5S ☐ 6 Stud LC ☐ Other – please specify                                                                                          |
| 9.  | Chassis Width [A]:                                                                                                                                                                          |
| 10. | Tyre Clearance [C]:                                                                                                                                                                         |
| 11. | Back Offset [B]:                                                                                                                                                                            |
| 12. | Tyre to Chassis [H]:                                                                                                                                                                        |