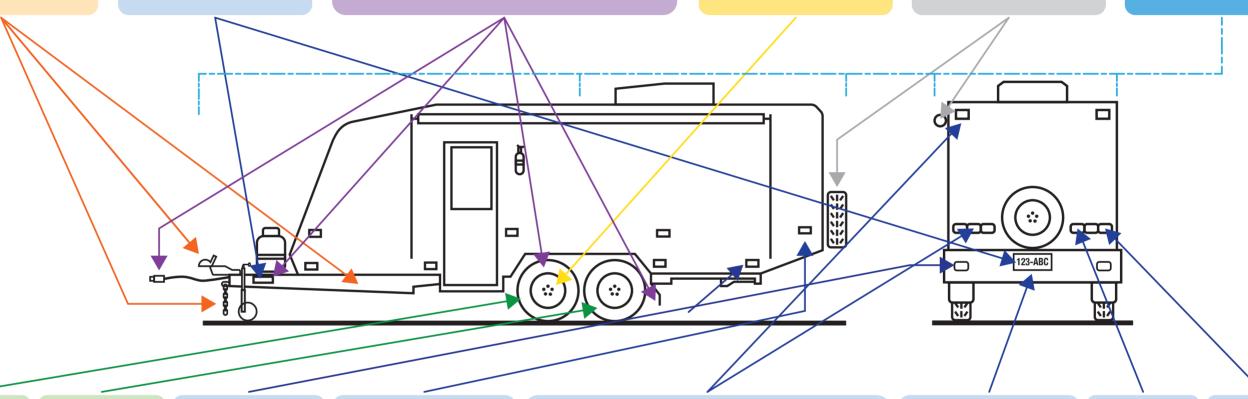

## Couplings, Drawbars & Chains

ADR 62
Mechanical
Connections
between Vehicles

**Vehicle Plate & Registration Plate** 

ADR 61 Vehicle Marking Rims, Wheelguards/Mudguards,
Tyre Placard, Electrical
Connections, Wiring, Ventilation,
Toilet & Sinks

ADR 42 General Safety Requirements Service Brake, Emergency Brake & Parking Brake

ADR 38
Trailer Braking
Systems

**External Projections** 

ADR 92 External Projections Dimensions, Axle Configurations & Suspension

ADR 43
Vehicle Configuration
& Dimensions

**Tyres** 

ADR 23
Passenger
Car Tyres

**Tyres** 

ADR 96 Commercial Vehicle Tyres Front Reflector, Side Reflector & Rear Reflector

ADR 47
Retroreflectors

Side Marker Lamps (Amber Lamps & Red/Amber Lamps)

ADR 74
Side Marker Lamps

Stop Lamps, Front and Rear Position Lamps & Front and Rear End Outline Marker Lamps

ADR 94
Front and Rear Position (Side) Lamps, Stop
Lamps and End-outline Marker Lamps

**Registration Plate Lamps** 

ADR 48
Devices for
Illumination of Rear
Registration Plates

**Reversing Lamps** 

ADR 1 Reversing Lamps Directional Lamps

ADR 6
Direction
Lamps

**Installation of Tyres** 

ADR 95
Installation of Tyres

**Installation of Lighting and Reflectors** 

ADR 13
Installation of Lighting and Light-signalling Devices